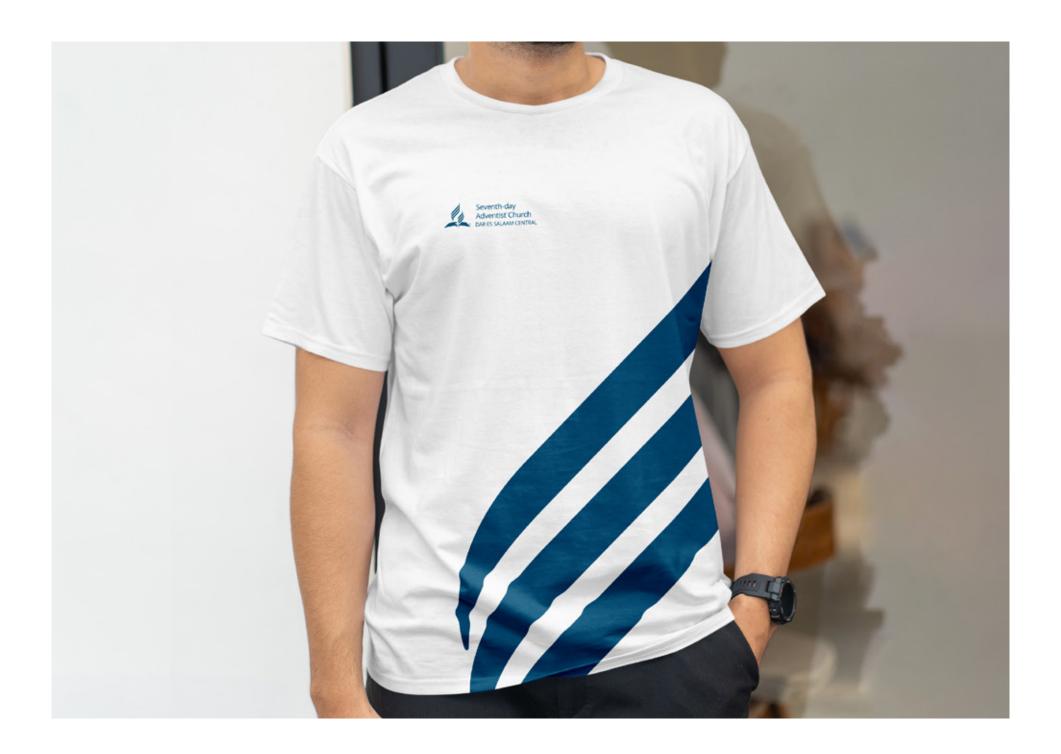

ye shall find rest unto your souls. For my yoke is easy, and my burden is light.

-Matthew 11:28-30





## Come Unto Me!

Come unto me, all ye that labour and are heavy laden, and I will give you rest. Take my yoke upon you, and learn of me; for I am meek and lowly in heart: and ye shall find rest unto your souls. For my yoke is easy, and my burden is light.

-Matthew 11:28-30









# **Everlasting Gospel**

And I saw another angel fly in the midst of heaven, having the everlasting gospel to preach unto them that dwell on the earth, and to every nation, and kindred, and tongue, and people,

Saying with a loud voice, Fear God, and give glory to him; for the hour of his judgment is come: and worship him that made heaven, and earth, and the sea, and the fountains of waters.

















## Uwakili Wa Mwili

Wednesda 12 Jan 2025 18:00-10:3

Der es salaam Contral SDA Church Church Health Department

# Preaching ///Word God

## Thank You For Watching.

Prepared By: Dar es salaam Central SDA Church Communication Department 2024

Department Leader: Israel Deputy Leader: Joely Mwasiposya Creative Lead & Designer: John Sisco Kossey