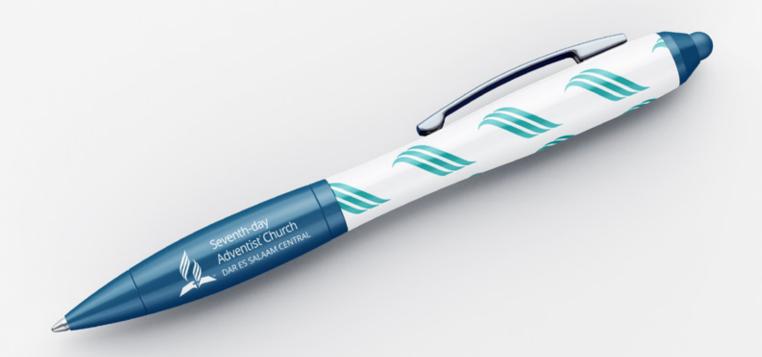

and ye shall find rest unto your souls. For my yoke is easy, and my burden is light.

-Matthew 11:28-30





## Come Unto Me!

Come unto me, all ye that labour and are heavy laden, and I will give you rest. Take my yoke upon you, and learn of me; for I am meek and lowly in heart: and ye shall find rest unto your souls. For my yoke is easy, and my burden is light.

-Matthew 11:28-30









# **Everlasting Gospel**

And I saw another angel fly in the midst of heaven, having the everlasting gospel to preach unto them that dwell on the earth, and to every nation, and kindred, and tongue, and people,

Saying with a loud voice, Fear God, and give glory to him; for the hour of his judgment is come: and worship him that made heaven, and earth, and the sea, and the fountains of waters.

















## Uwakili Wa Mwili

Wednesda 12 Jan 2025 18:00-10:3

Der es salaam Contral SDA Church Church Health Department

# Preaching ///Word God

## Thank You For Watching.

Prepared By: Dar es salaam Central SDA Church Communication Department 2024

Department Leader: Israel Deputy Leader: Joely Mwasiposya Creative Lead & Designer: John Sisco Kossey